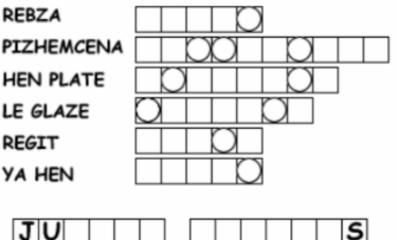

## JUNGLE PUZZLE PAGE

Unscramble the words at the top of the puzzle, then use all of the letters in the circled boxes to solve the final phrase!

laip niai kamasan, pani ini afrancia kana ini ang pangkanan pangkanang pangkanang pangkanang pala sa P

Games on this page are jungle-related. "Go Wild" when trying to solve each puzzle!

والمرتجان والمالية والموجر والمراجع والمراجع والمالية والمالية والمالية والمالية والمالية والمالية والمراجعة

Using just the letters in the word below, can you make at least 14 new words? **RULES**: You may only use a letter as many times as it is shown in the key word. Each word must be at least 4 letters long. **GOOD LUCK!** 