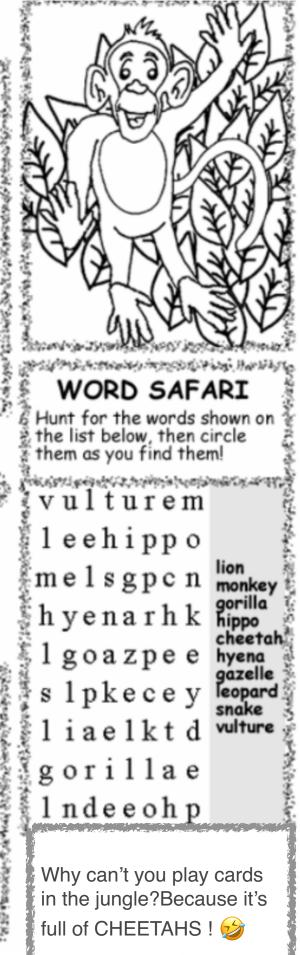

Games on this page are jungle-related. "Go Wild" when trying to solve each puzzle!

والمرتجان والمالية والموجر والمراجع والمراجع والمالية والمالية والمالية والمالية والمالية والمالية والمراجعة

Using just the letters in the word below, can you make at least 14 new words? **RULES**: You may only use a letter as many times as it is shown in the key word. Each word must be at least 4 letters long. **GOOD LUCK!** 